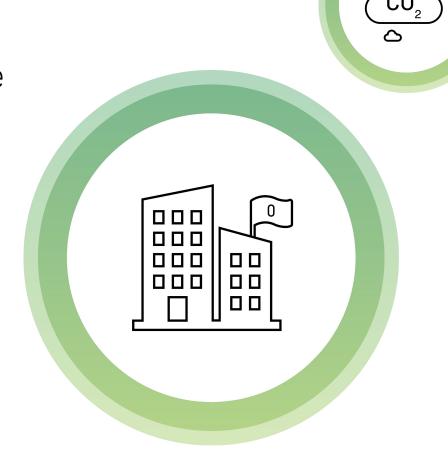

#### **Negative Emissions Dashboard**

- For internal and external use
- Conform with the new Corporate Sustainability Reporting Directive (CSRD) from the EU