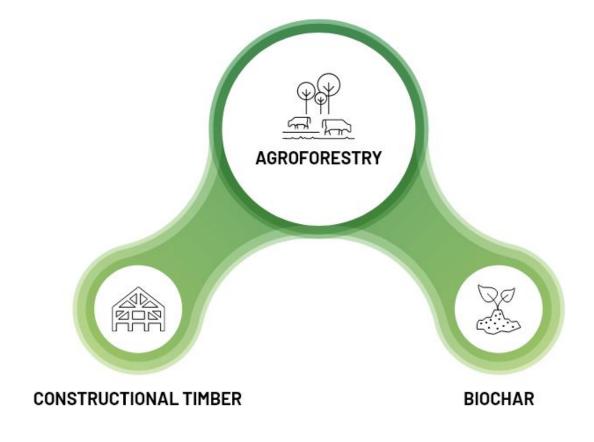

### Nature-based carbon dioxide removals

TREEO's carbon removals

capture CO<sub>2</sub> from the atmosphere with new trees in forests.

TREEO's carbon removals **store** carbon in trees, timber construction, and biochar.

## Transformative power for the construction sector

TREEO considers the entire carbon value chain: trees, timber for construction and biochar.

Additional trees are the precondition to transform and decarbonize the construction sector which is responsible for 40% of global emissions!