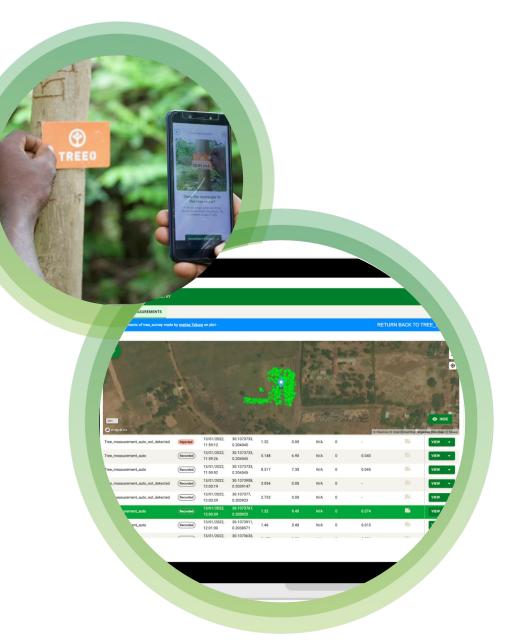

### Trust through single-tree monitoring

Each tree is scanned once per year with the **TREEO app**.

The <u>TREEO Cloud</u> shows the real CO<sub>2</sub> removal of every single tree.