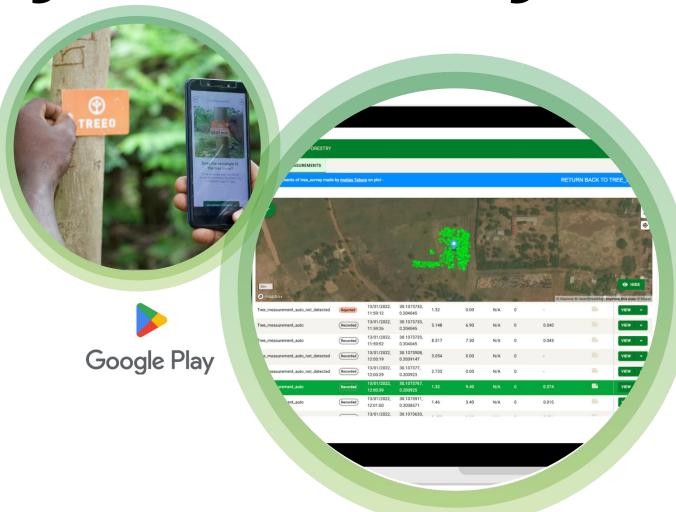

### TREEO USP

Our single-tree monitoring technology offers accurate and traceable nature-based carbon dioxide removals (CDR) through reforestation projects with tangible socio-economic impact.

The **TREEO App and Cloud** provide the much-needed **transparency** the CDR sector has been missing.

### Trust through single-tree monitoring

Each tree is scanned once per year with the **TREEO app**.

The <u>TREEO Cloud</u> shows the real CO<sub>2</sub> removal of every single tree.