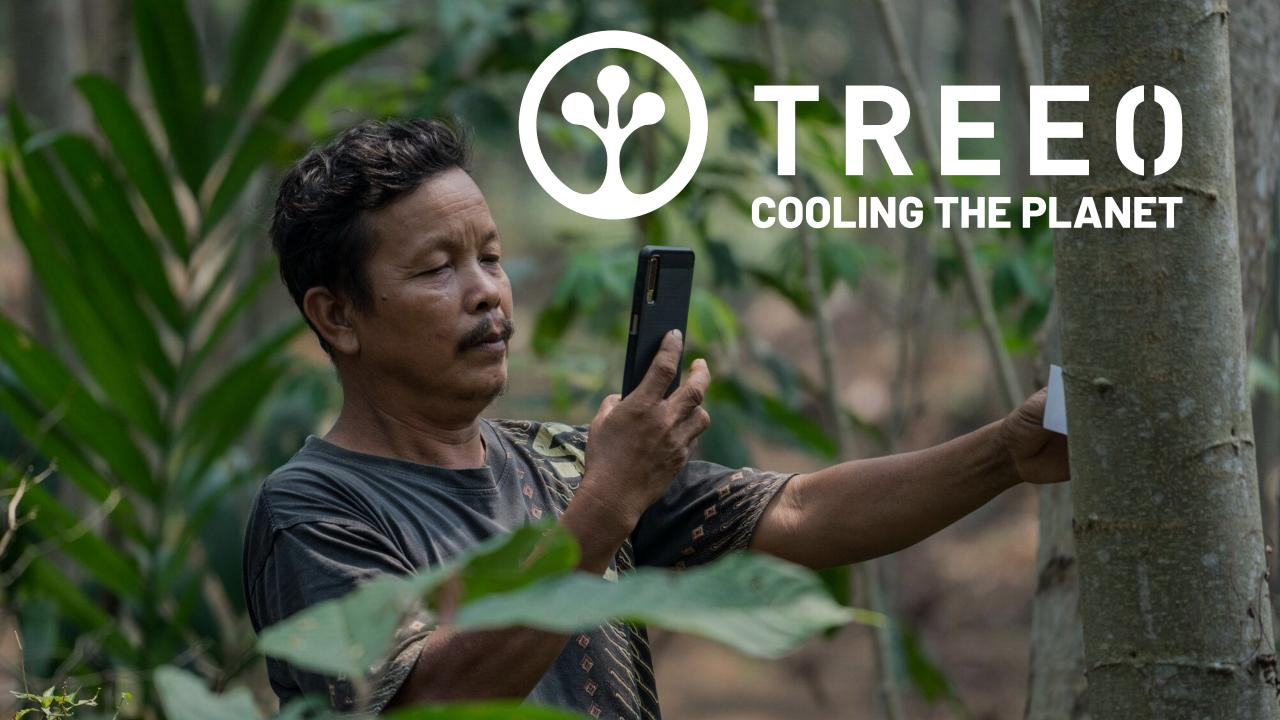

### TREEO USP

Our single-tree monitoring technology offers accurate and traceable nature-based carbon dioxide removals (CDR) through reforestation projects with tangible socio-economic impact.

The **TREEO App and Cloud** provide the much-needed **transparency** the CDR sector has been missing.

### Trust through single-tree monitoring

Each tree is scanned once per year with the **TREEO app**.

The <u>TREEO Cloud</u> shows the real CO<sub>2</sub> removal of every single tree.