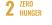

### Trust through single-tree monitoring

Each tree is scanned once per year with the **TREEO app**.

The <u>TREEO Cloud</u> shows the real CO<sub>2</sub> removal of every single tree.