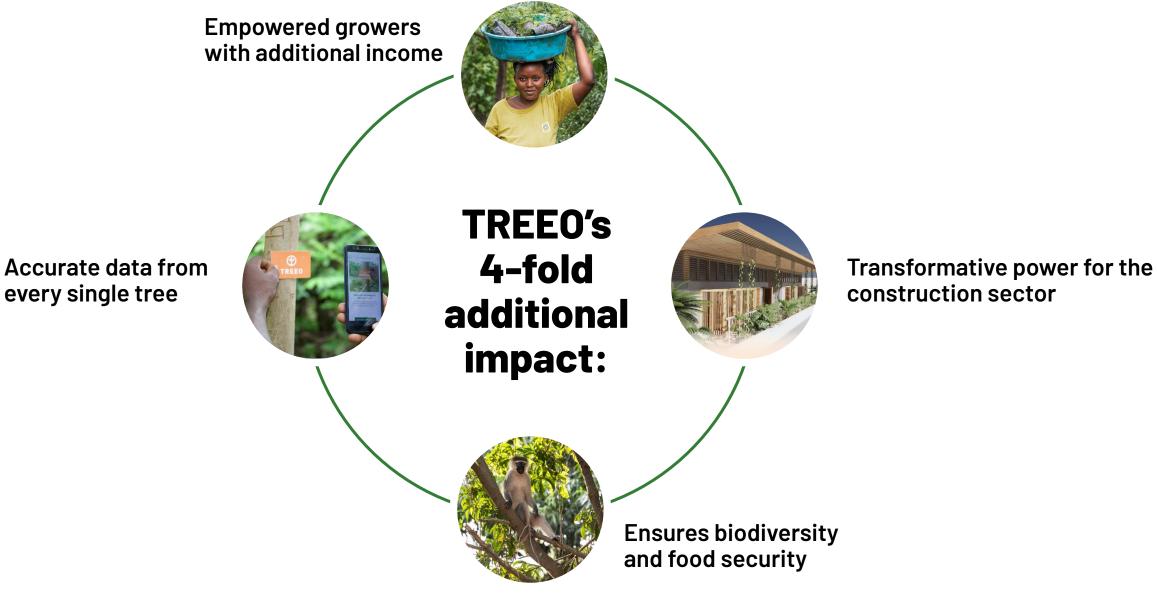

## Empowered growers and additional income

We change the 20 - 80 rule to 80 - 20

With TREEO <u>the growers</u> - farmers and Tree Planting Initiatives - <u>receive 80% of the carbon money</u> for the performance of their trees.