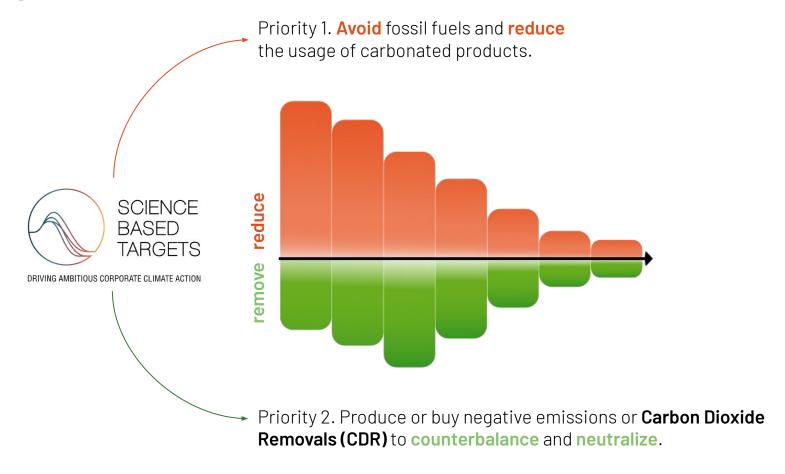

### From Climate Neutrality to NET ZERO

Traditional offsets, reduction & avoidance certificates (Kyoto 1997)







# Combating climate change needs two things to happen in parallel:





### TREEO USP

Our single-tree monitoring technology offers accurate and traceable nature-based carbon dioxide removals (CDR) through reforestation projects with tangible socio-economic impact.

The **TREEO App and Cloud** provide the much-needed **transparency** the CDR sector has been missing.







### Nature-based carbon dioxide removals

TREEO's carbon removals

capture CO<sub>2</sub> from the atmosphere with new trees in forests.

TREEO's carbon removals **store** carbon in trees, timber construction, and biochar.





## A schematic view of TREEO's 4-fold climate impact





4. Substitution





2. Wood is harvested and processed into harvested wood products and timber for the construction sector (medium to long-term storage)

Removal 50yr+



1. Additional biomass from refores