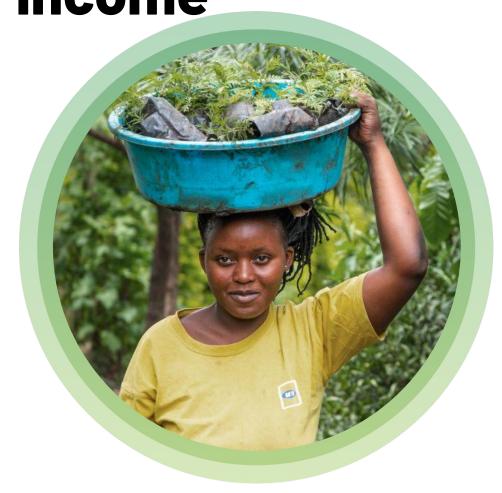

## Empowered growers and additional income

We change the 20 - 80 rule to 80 - 20

With TREEO <u>the growers</u> - farmers and Tree Planting Initiatives - <u>receive 80% of the carbon money</u> for the performance of their trees.