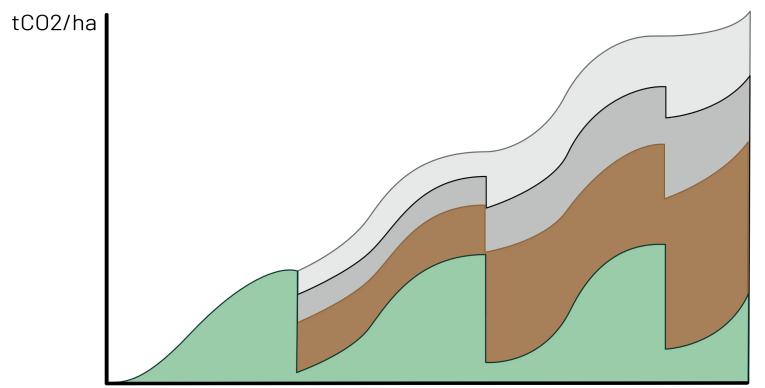

## A schematic view of TREEO's 4-fold climate impact

4. Substitution

2. Wood is harvested and processed into harvested wood products and timber for the construction sector (medium to long-term storage)

Removal 50yr+

1. Additional biomass from reforestation and restoration
Removal 30yr+

years