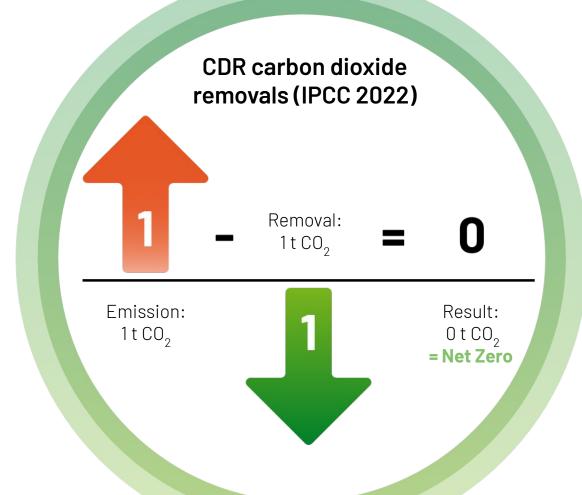

### From Climate Neutrality to NET ZERO

Traditional offsets, reduction & avoidance certificates (Kyoto 1997)

# Combating climate change needs two things to happen in parallel: