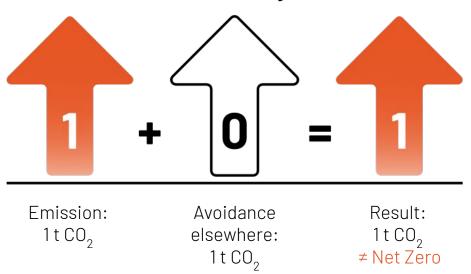

### From Climate Neutrality to NET ZERO

Traditional offsets, reduction & avoidance certificates (Kyoto 1997)

# Combating climate change needs two things to happen in parallel: